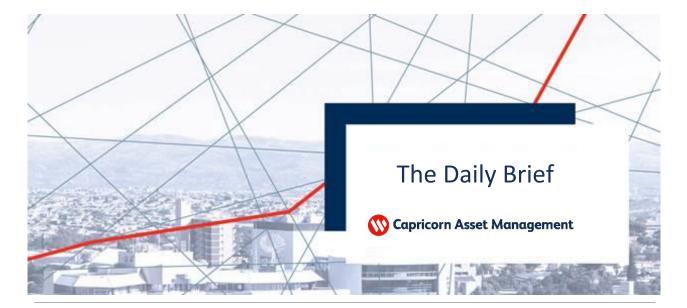

Overnight, the S&P 500 and Nasdaq notched record closing highs, boosted by upbeat corporate earnings news from companies including Nvidia. But the tone was more subdued in Asia, with the Hong Kong benchmark down sharply 1.5%, dragged down by index heavyweight Alibaba. The Chinese e-commerce firm's shares tumbled over 10% after its second-quarter results missed expectations due to slowing consumption, increasing competition and a regulatory crackdown.