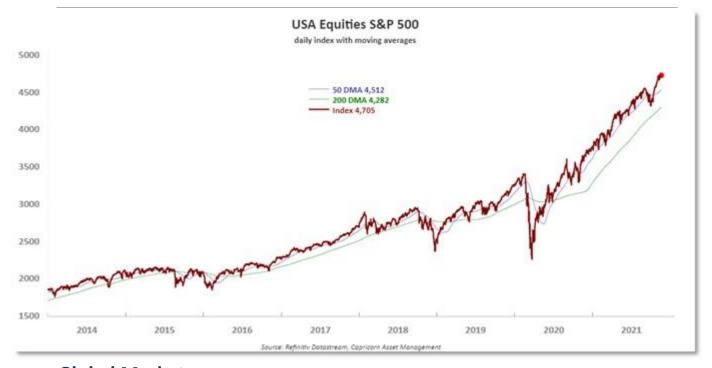

The yield on the government's 2030 bond dipped 1 basis point to 9.455%, reflecting a slightly firmer price.